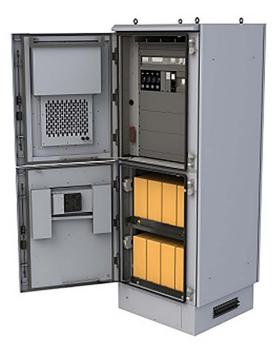

## **Custom Enclosure Solutions**

PICTORIAL

## **Maintenance Free Design**

Specialising in accommodating 19" Rackmount Power and Communications equipment for arduous environments and custom telecommunications systems, we pride ourselves in making sure we design cabinets that become relatively maintenance free by considering and including:

- Low Running Costs
- Fully Sealed Design(Dust & Corrosion Free)
- Zero Maintenance (No Filters & Long Life Fans)
- High Cooling Capacity
- etc