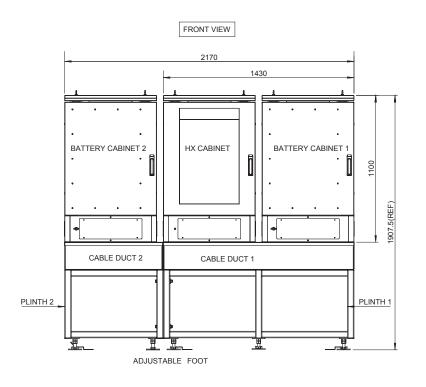

t integration, etc.
- Provide factory integration & testing, installation, commissioning, and training.





### The CAPEX Advantage

Unbeatable Total Cost of Ownership

- Expert Design: Ensures the lowest deployment cost.
- Optimised Factory Configuration: Protect your assets with durable enclosures, including:
- Marine Grade Aluminum for long life.
- Fully sealed designs (up to IP65) with double or singleskinned construction.
- Seismic and wind ratings.

### The OPEX Advantage

Minimise Running Costs

- Low Energy Bills: Comprehensive remote monitoring & control, including demand response.
- Efficient Cooling: Standard and Fresh Air Cooled, Highefficiency heat exchanger technology or Air Conditioned
- Maintenance-Free: No filters and long-life fans.



## **Custom Enclosure Solutions**



PICTORIAL

## Market Leadership You Can Trust

With extensive experience in collaborative enclosure design and deployment across various industries, including telecommunications, mining, and industrial sectors–Power On Australia stands as a market leader.

### **Applications Include:**

- Telecommunications: Mobile, Broadband
- Control Systems: Wastewater, Power Transmission, Telemetry
- Security: CCTV
- Railway: Signaling & Communications
- etc

### End to End Service Capability



Definition & Design



Integration & Testing



Installation & Commissioning



### **Custom Enclosure Solutions**

## **Maintenance Free Design**

Specialising in accommodating 19" Rackmount Power and Communications equipment for arduous environments and custom telecommunications systems, we pride ourselves